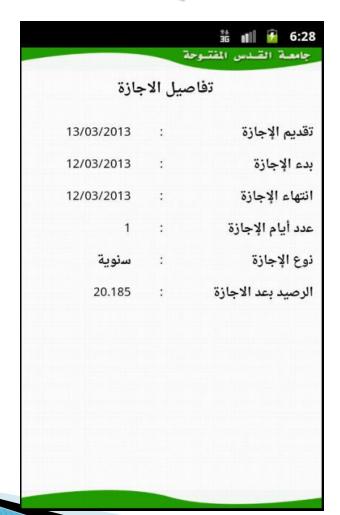

|                 |                  | 6:28 🖟 الله قال الله الله الله الله الله الله |
|-----------------|------------------|-----------------------------------------------|
|                 | سجل الإجازات     |                                               |
| نوع الإجازة     | عدد أيام الإجازة | بدء الإجازة                                   |
| سنوية           | 4                | 29/09/2013                                    |
| سنوية           | 1                | 12/03/2013                                    |
| سنوية           | 1                | 05/03/2013                                    |
| سنوية           | 5                | 02/02/2013                                    |
| وفاة درجة ثانية | 1                | 02/01/2013                                    |
| مهمة رسمية      | 1                | 18/11/2012                                    |
| مهمة رسمية      | 1                | 20/10/2012                                    |
| سنوية           | 5                | 13/10/2012                                    |
| سنوية           | 1                | 22/08/2012                                    |
| زواج            | 5                | 19/05/2012                                    |
| سنوية           | 3                | 14/05/2012                                    |